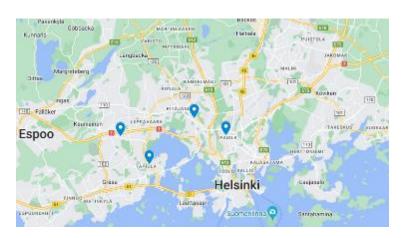

### **Interconnecting at FICIX**

- Reachable key locations at the capital area and Oulu
  - Digita Datacenter Helsinki
  - Equinix HE7
  - Technopolis Espoo
  - Telia Helsinki Datacenter (HDC)
- Secure three independent internet exchanges
- Alive more than 50 AS-numbers peering traffic and growing steadily
- Unbeatable pricing e.g. 100G port available from 350 EUR/month, check https://ficix.fi/membership/pricing