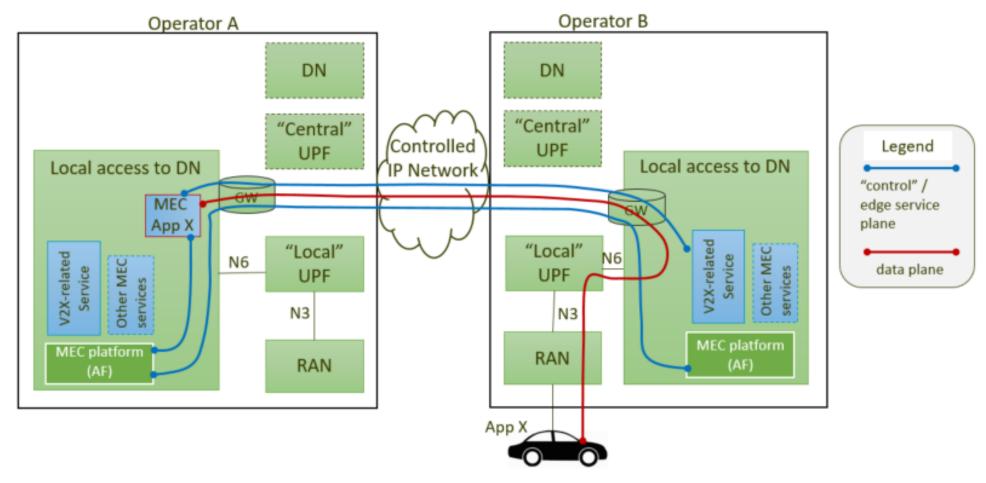

### **Multi-operator, multi MEC environment**

Illustration of Scenario: Both MNOs have MEC platforms, but MEC application Y is available only in MNO A (multiple vehicle OEMs use case)

## **Controlled IP requirements**

Requirements set in document, ETSI GR MEC 035 [2], V3.1.1 (2021-06) - Inter MEC systems and MEC-cloud system coordination

- 1. A MEC platform should be able to *discover* other MEC platforms that may belong to *different* MEC systems.
- 2. A MEC platform should be able to *exchange* information in *secure* manner with other MEC platforms that may belong to *different* MEC systems
- 3. A MEC platform should be able to *exchange* information in a *secure* manner with other MEC *applications* that may belong to *different* MEC system

Requires private, secure interconnections, API enabled and eco-systems