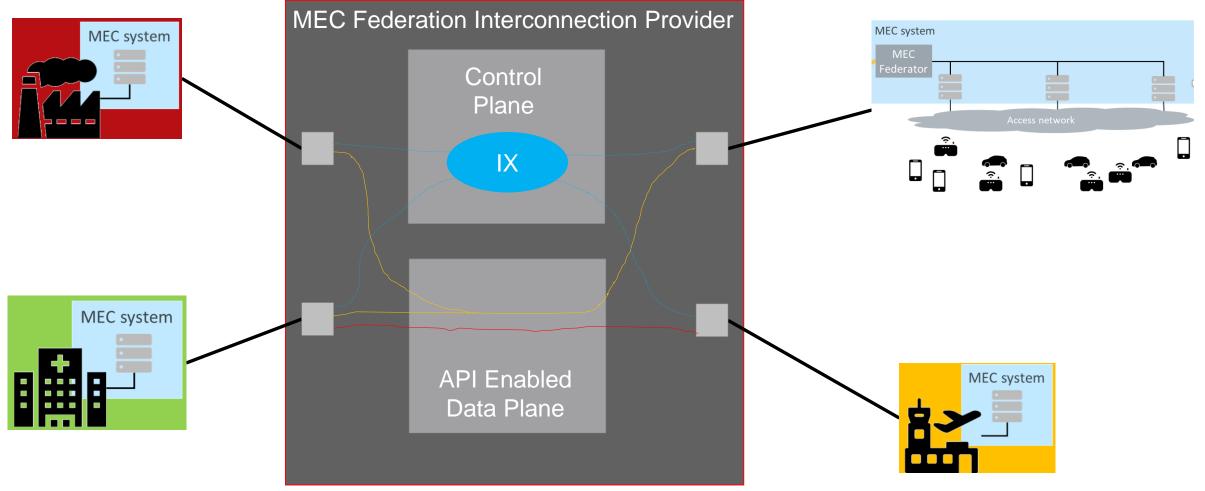

Requires private, secure interconnections, API enabled and eco-systems

#### Metro Edge – The interconnection between networks, services and users