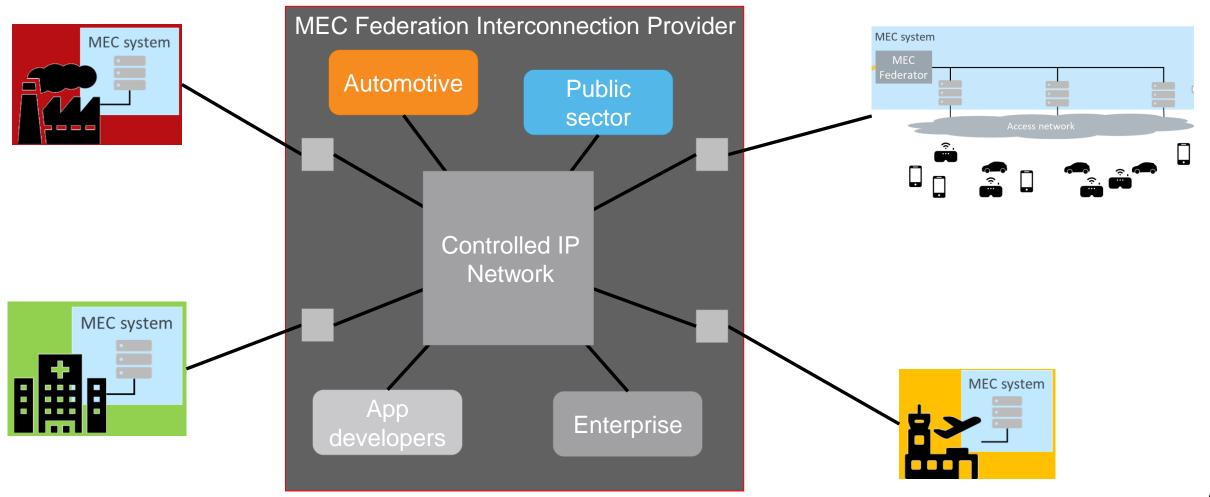

## **Controlled IP requirements**

Requirements set in document, ETSI GR MEC 035 [2], V3.1.1 (2021-06) - Inter MEC systems and MEC-cloud system coordination

- 1. A MEC platform should be able to *discover* other MEC platforms that may belong to *different* MEC systems.
- 2. A MEC platform should be able to *exchange* information in *secure* manner with other MEC platforms that may belong to *different* MEC systems
- 3. A MEC platform should be able to *exchange* information in a *secure* manner with other MEC *applications* that may belong to *different* MEC system

Requires private, secure interconnections, API enabled and eco-systems