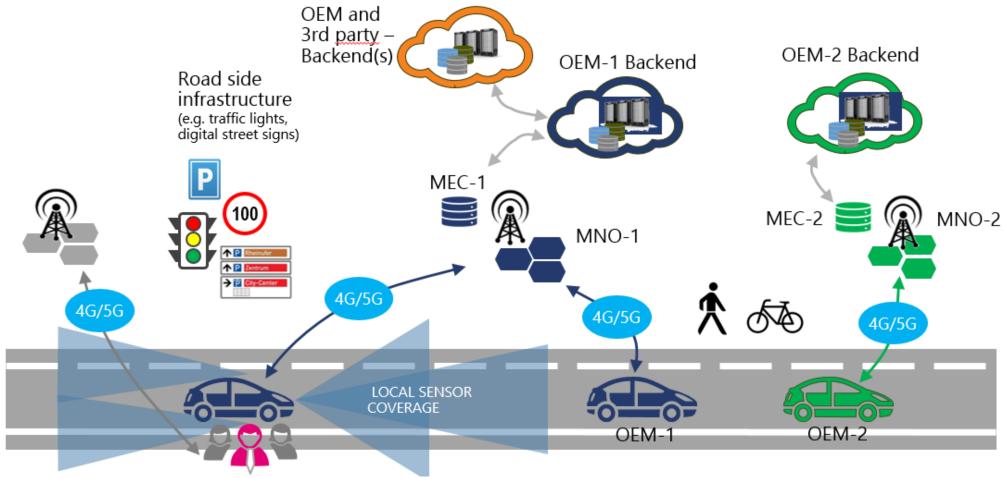

## **Edge Computing support for automotive scenarios** (MEC4AUTO perspective)

Source: MEC for Automotive in Multi-Operator Scenarios. 5GAA Automotive Association Technical Report

### **Multi-operator, multi MEC environment**

Illustration of Scenario: Both MNOs have MEC platforms, but MEC application Y is available only in MNO A (multiple vehicle OEMs use case)