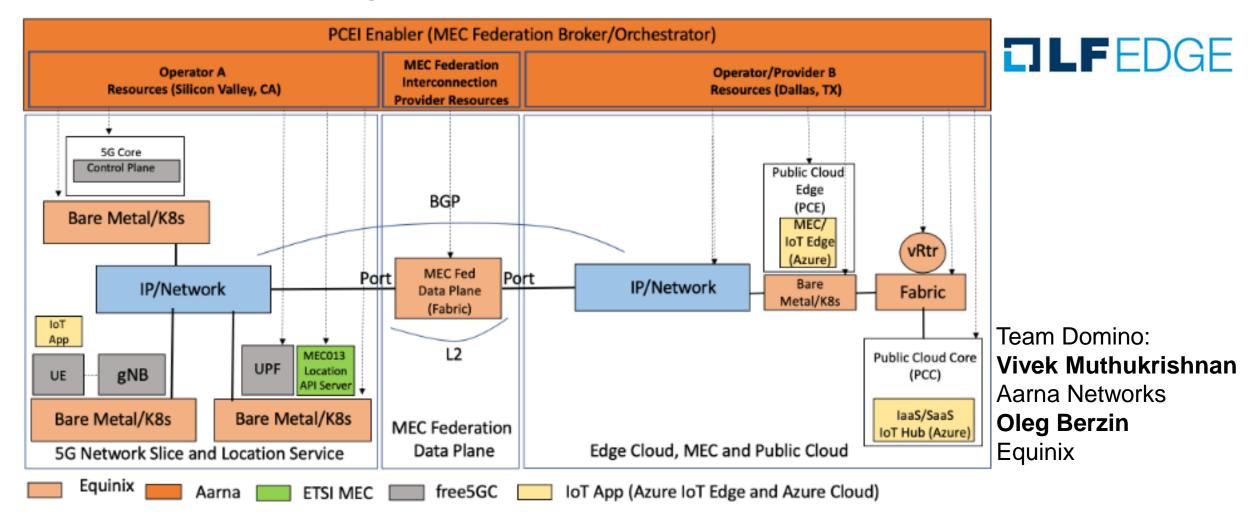

o. 49

Masaki Suzuki

KDDI Corporation - ETSI ISG MEC delegate

Tetsu Joh

KDDI Corporation - ETSI ISG MEC delegate

**Hyeonsoo Lee** 

SK Telecom - ETSI ISG MEC delegate

**Walter Featherstone** 

Samsung - ETSI ISG MEC DECODE WG chair,

FTSLISG MFC vice-chair

**Nurit Sprecher** 

Nokia - GSMA OPG delegate

Dario Sabella

Intel - ETSLISG MEC chair

**Neal Oliver** 

Intel - GSMA OPG delegate

Samar Shailendra

Intel - 3GPP SA6 delegate

Fabrizio Granelli

University of Trento

Cristina Costa

Fondazione Bruno Kessler

Lijuan Chen

ZTE - ETSI ISG MEC delegate

Henrik Nieminen

FOUINIX

**Oleg Berzin** 

EQUINIX – LF Edge Akraino TSC co-chair

**Faraz Naim** 

Accenture



#### **MEC Service Federation for location aware IOT**

# ETSI

#### **ETSI – Linus Foundation Edge Hackathon 2022**



https://europe.edgecomputingworld.com/call-for-edge-developers/