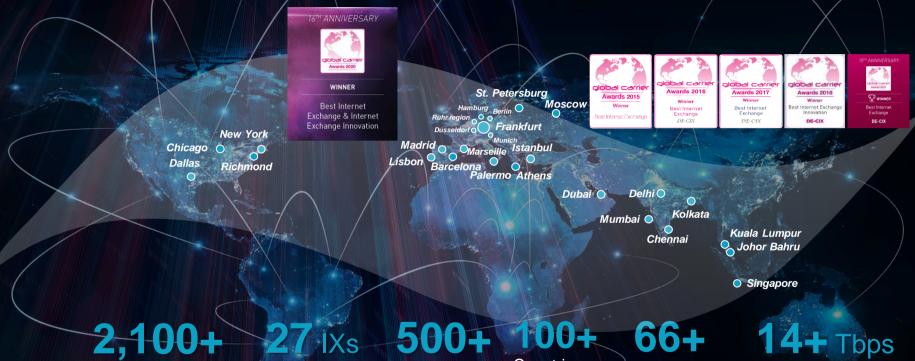

### DE-CIX global reach and performance

ASNs Connected networks 16

Interconnected

NYC, LIS, MAD, BAR, MRS, DXB, FRA, DUS, HAM, MUC. IST, PMO, CHI.

Countries

Access **Points** 

Connected Capacity

Peak Traffic