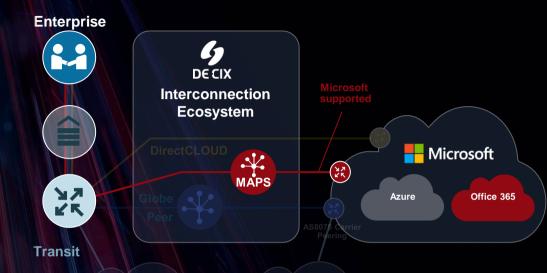

#### Microsoft MAPS

- → DDoS-safe connectivity to Microsoft
- → Separated from the public Internet
- Dedicated connection to Microsoft with SLA-based routing
- → Low latency and Traffic analysis with Microsoft's telemetry package
- → IPv4 only

DE CIX

- → More specifics (up to /32) are allowed
- → No additional costs on Microsoft side

"Microsoft MAPS is your insurance to secure the connectivity towards Microsoft 365"

© 2021 | www.de-cix.net