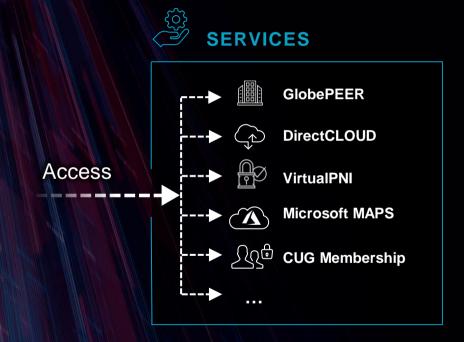

#### **DE-CIX Service Portfolio**

- 1 Interconnection-Consulting
- 2. Implementation-Support
- 3. Training and DE-CIX Academy

DE CIX

#### DirectCLOUD - Access to Cloud

- → Private access to over 50 certified cloud services
- → large international providers such as AWS, Azure, Google, Oracle or IBM
- → various regional / local special providers
- → High performance and low latency
- → Security because of private connection

#### VirtualPNI

- → Flexible use for MPLS connections, company networks, paid peering,...
- → Saves CAPEX and OPEX as of no hardware is required
- → Flexible Bandwidth between 10 Mbps and 100 Gbps
- → Available in all DE-CIX IXPs except Dubai, Moscow, and the IXs in India
- → Adjustable MTU size (9000 bytes maximum)

#### Microsoft MAPS

- → DDoS-safe connectivity to Microsoft
- → Separated from the public Internet
- Dedicated connection to Microsoft with SLA-based routing
- → Low latency and Traffic analysis with Microsoft's telemetry package
- → IPv4 only