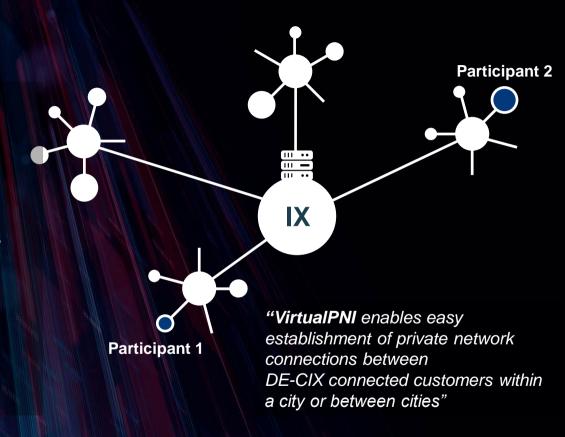

#### VirtualPNI

- → Flexible use for MPLS connections, company networks, paid peering,...
- → Saves CAPEX and OPEX as of no hardware is required
- → Flexible Bandwidth between 10 Mbps and 100 Gbps
- → Available in all DE-CIX IXPs except Dubai, Moscow, and the IXs in India
- → Adjustable MTU size (9000 bytes maximum)