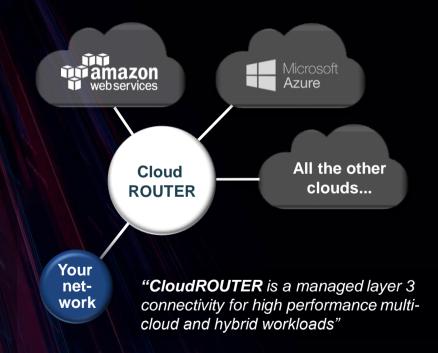

## CloudROUTER - private Multi-Cloud routing

- Cloud-to-Cloud and/or Hybrid-Cloud connectivity
  - Cloud to Cloud needs no hardware, access ports or datacenter presence
- 100GE capable, carrier grade routing equipment, no software router
- API and portal integration
- Redundancy by design