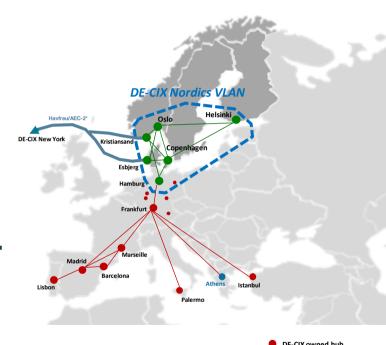

# **DE-CIX Nordics an ecosystem of 6 locations in 3 Nordic countries** representing 62% of regional population and 64% of GDP

#### A Hybrid setup of interconnection platform

- Local interconnection as well as distributed interconnection ecosystem of DE-CIX Nordics
- Integration of 3 Nordic capitals as a single local low latency network (<15ms.)
- Serving 62% of the population and 64% of GDP of the region
- Covering locally the 16% of all Nordic trade, and 15% of the German trade

# One-Stop Shop in each of the 3 Nordic capitals, bringing a local interconnection of all Nordic networks (GlobePEER Nordics & Cloud Connectivity Nordics)

- 6 IXPs operated by DE-CIX fully integrated as a single local network, facilitating the connection, upgrading & operation of networks (Stand alone local peering: Nordic Peering)
- Consolidating local Nordic content & (Cloud) applications directly to the region

### The Nordics uniquely connected to the world's largest neutral interconnection ecosystem

- Direct terrestrial access through Hamburg to the largest Internet Exchange in Europe (DE-CIX Frankfurt)
- Direct access to the largest Cloud Hub for EMEA (Marseille) becoming an alternative / complement to UK & Sweden
- Direct submarine access to the DE-CIX ecosystem in North America via NY