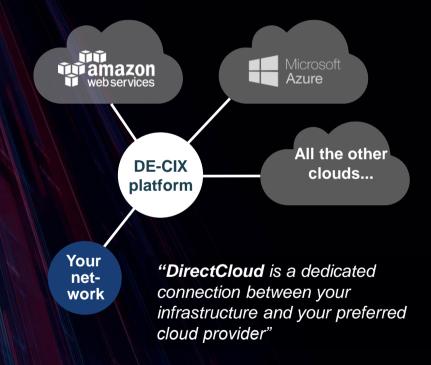

#### DirectCLOUD - Access to Cloud

- → Private access to over 50 certified cloud services
- → large international providers such as AWS, Azure, Google, Oracle or IBM
- → various regional / local special providers
- → High performance and low latency
- → Security because of private connection