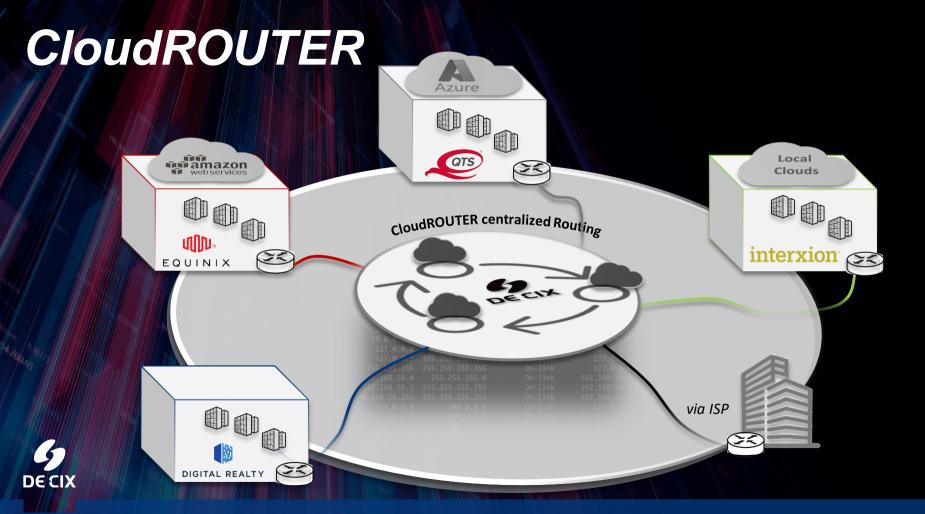

## CloudROUTER - private Multi-Cloud routing

- Cloud-to-Cloud and/or Hybrid-Cloud connectivity
  - Cloud to Cloud needs no hardware, access ports or datacenter presence
- 100GE capable, carrier grade routing equipment, no software router
- API and portal integration
- Redundancy by design